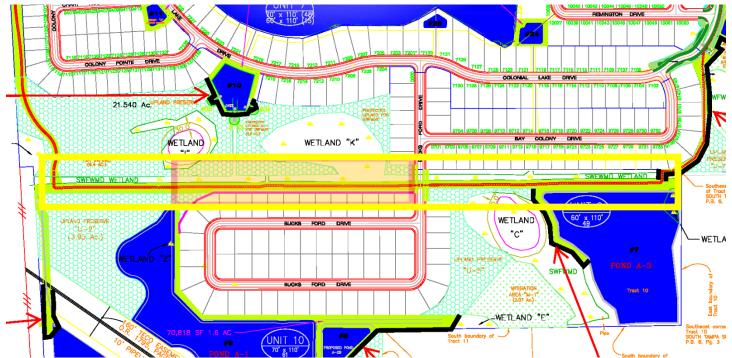

The Grounds / Security Committee would also like to recommend approval of a proposal to survey the joint property line of the CDD and the homesites located on Bucks Ford Drive whose back yards are located close to the the drainage canal and trail. See the highlighted area on the sitemap.

This request is being made in anticipation of starting next year's trail renovation. The scope is proposed to be from bridge to bridge along the drainage canal. The project scope can always be modified and will be assessed based on other needs and potential cost differences later this year. The cost estimate as of 4/1/22 is \$250,000 for 2,500 linear feet of 10-foot-wide concrete trail overlay.

The location of this property line, approximately 20 feet on the south side of the trail, is necessary to give residents ample time to remove items, vegetation and irrigation systems that are placed on CDD property or for the CDD to negotiate or notify residents of the decisions made about this property A letter is planned to be sent to those homeowners to inform them of the survey and the upcoming trail renovation as well as making it clear that the CDD is not responsible for any repairs or damage done to anything located on CDD property.

The board should discuss and provide a directive of what this area is to look like. Should it be restored or allowed to return to a natural buffer area or let homeowners' lawns and irrigation extend onto CDD property by approximately 20 feet. In this case, what is and is not allowed should be determined and communicated in the notification letter.