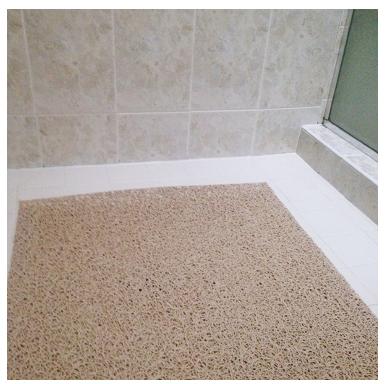

The Security /Grounds committee recommend purchasing one (1) 6 feet wide by 25 feet long by 3/8" thick roll of PEM anti slip, anti-microbial, anti-bacteria lightweight aquatic floor matting in the Sandstone color to cover (wall to wall on 3 sides) both shower floors in the clubhouse restrooms for a cost not to exceed \$1,200.

### Wet area Flooring Designed for Slip Resistance

PEM wet area flooring is specifically designed to combat against slips and falls around pools, decks and patios, the soft textured surface provides both stability and comfort while the permeable, vinyl mesh mat design drains quickly and eliminates puddling. PEM has been the trusted supplier of wet area flooring solutions for thousands of pool and facility operators around the country.

### **PEM High Traffic Matting: 3/8" thick**

Designed for docks, patios, swim platforms, life guard chairs, concession areas, outdoor pool decks, steps, bridges, walkways, showers and underwater applications around water play equipment, its thick construction provides additional padding and durability for long-term wet area flooring applications.

### Benefits Include:

- Textured surface reduces slippage under wet conditions
- Antimicrobial formula guards against the growth of mildew, fungi, and bacteria.
- Porous design eliminates standing water and dries quickly
- Soft plastic construction provides comfort for bare foot traffic
- · Lightweight for easy handling
- Will not hold or absorb water
- Trims easily with a razor knife for custom fitting in all areas
- · Cleans easily with sweeping or wash down